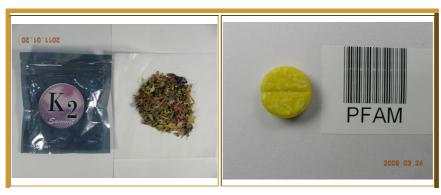

## II. Emerging Designer Drugs Analysis

Emerging designer drugs have been more and more abused on the youth generation because people abusing these uncontrolled emerging designer drugs are not punished in Taiwan so far. There are many kinds of emerging designer drugs including synthetic cannabinoids, cathinones, amphetamines, weigh-loss drug, erectile dysfunction drugs and others can be found in recent years. All of these emerging designer drugs seized in Taiwan are almost first identified by this laboratory.

Synthetic marijuana

Fluoroamphetamine

**BZP + TFMPP** 

5-OH-DIPT

This laboratory also shares the database of these emerging designer drugs which were analyzed and identified by instruments such as GC/MS, NMR, HPLC/TOF MS with other test laboratories in Taiwan or other countries such as Philippine, Vietnam, Thailand and lots of Arabic countries.