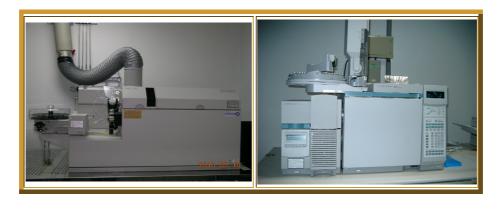

In addition to components analysis of counterfeit drugs medicines, differentiation of the origin of them is a unique task for this laboratory which is the only test laboratory qualified to do this task in the government of Taiwan. The GC/MS, Inductively Coupled Plasma /Mass Spectrometer (ICP/MS) and Stable Isotope Ratio Mass Spectrometer (IRMS) with gas chromatograph and pyrolyzer inlet system are used for differentiation of the origin of drug and medicine seizures.

**ICP/MS** 

GC/MS

IRMS