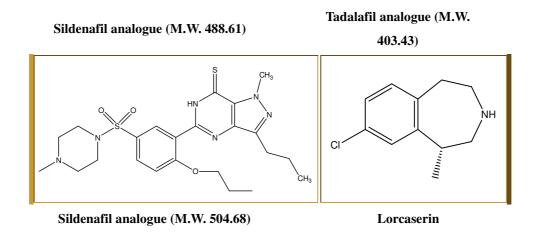

**Counterfeit Erectile Dysfunction Drugs** 

Like emerging designer drugs, the counterfeit medicine seizures can be occasionally found containing newly erectile dysfunction and weigh-loss components. By using precise instruments, the accurate chemical structures of the newly components are analyzed and collected in the database of emerging designer drugs.