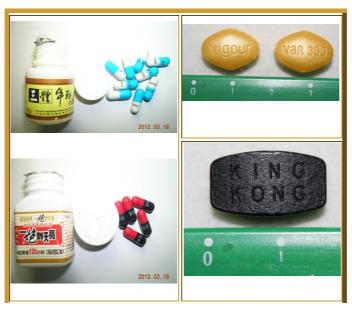

## **III.** Counterfeit Drug and Medicine Analysis

Counterfeit medicines can be easily found on the market and cause more serious citizens' health issue in Taiwan. Three major kinds of medicines including weigh-loss drugs, erectile dysfunction drugs and traditional Chinese medicines are frequently counterfeited in Taiwan. Hundreds of counterfeit medicine cases are sent to this laboratory for analysis each year.

**Counterfeit Erectile Dysfunction Drugs** 

Like emerging designer drugs, the counterfeit medicine seizures can be occasionally found containing newly erectile dysfunction and weigh-loss components. By using precise instruments, the accurate chemical structures of the newly components are analyzed and collected in the database of emerging designer drugs.